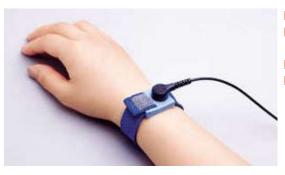

# HAKO442B

- Comfortable and light weight.
- Standard ground termination is alligator clip & w/banana plug.
- With adjustable wrist band.
- Available in blue color.

### **Specifications**

| Part No.       | 442B-01 | 442B-02 |  |
|----------------|---------|---------|--|
| Color          | Blue    |         |  |
| Grounding Wire | 1.5m    | 2.5m    |  |