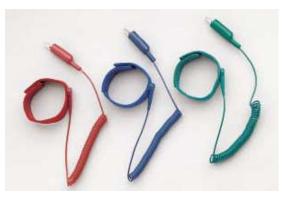

# HAKO496

- Comfortable and light weight.
- Available in blue, wine and green color.
- 'Velcro' & 'Snap' help quick and easy adjusting.
- Standard ground termination is alligator clip.

### **Specifications**

| Part No.       | 496B | 496R | 496G  |
|----------------|------|------|-------|
| Color          | Blue | Wine | Green |
| Grounding Wire | 2m   |      |       |