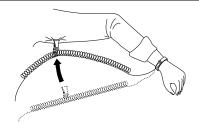

# HAKO442B



- Comfortable and light weight.
- Standard ground termination is alligator clip & w/banana plug.
- With adjustable wrist band.
- Available in blue color.

### **Specifications**

| Part No.       | 442B-01 | 442B-02 |  |
|----------------|---------|---------|--|
| Color          | Blue    |         |  |
| Grounding Wire | 1.5m    | 2.5m    |  |

#### Replacement Parts

| Part No. | Name/Description    |
|----------|---------------------|
| B2760    | Strap               |
| B2758    | Grounding wire/1.5m |
| B2759    | Grounding wire/2.5m |

### Packing List

| Model Name | Contents        |
|------------|-----------------|
| HAKKO 442B | Wrist band1     |
|            | Grounding wire1 |
|            | Cord helper1    |

### How To Use The Cord Helper



# HAKO496



- Comfortable and light weight.
- Available in blue, wine and green color.
- 'Velcro' & 'Snap' help quick and easy adjusting.
- Standard ground termination is alligator clip.

### **Specifications**

| Part No.       | 496B | 496R | 496G  |
|----------------|------|------|-------|
| Color          | Blue | Wine | Green |
| Grounding Wire | 2m   |      |       |

#### Replacement Parts

| Part Name | Name/Description               |
|-----------|--------------------------------|
| 496-1B    | Wrist band <blue></blue>       |
| 496-1R    | Wrist band <wine></wine>       |
| 496-1G    | Wrist band <green></green>     |
| 496-2B    | Grounding wire <blue></blue>   |
| 496-2R    | Grounding wire <wine></wine>   |
| 496-2G    | Grounding wire <green></green> |