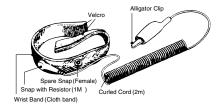

# HAKO496

- Comfortable and light weight.
- Available in blue, wine and green color.
- 'Velcro' & 'Snap' help quick and easy adjusting.
- Standard ground termination is alligator clip.

#### Replacement Parts

| Part Name | Name/Description               |
|-----------|--------------------------------|
| 496-1B    | Wrist band <blue></blue>       |
| 496-1R    | Wrist band <wine></wine>       |
| 496-1G    | Wrist band <green></green>     |
| 496-2B    | Grounding wire <blue></blue>   |
| 496-2R    | Grounding wire <wine></wine>   |
| 496-2G    | Grounding wire <green></green> |